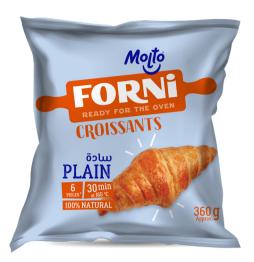

### **Frozen Croissants**

Molto Forni croissants is ready to bake. Bake croissants in 30 minutes at 165 degrees.

**Plain Croissants** 

6 plain croissants/ pouch

12 pouches/carton

9 Months

42.4 x 41.4 x 20.8

360g

**Gross** 4.952

40' ft 1,320