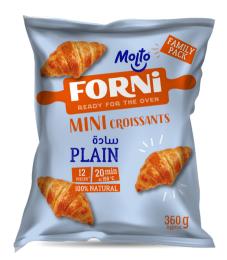

# Frozen Mini Croissants

Molto Forni mini croissants are ready to bake. Bake croissants in 20 minutes at 180 degrees.

Mini Plain Croissants

Family Pack 12 mini plain croissants/ pouch 12 pouches/carton 9 Months 41.4 x 34.4 x 20.8 360g Gross 4.832 40' ft

1,320