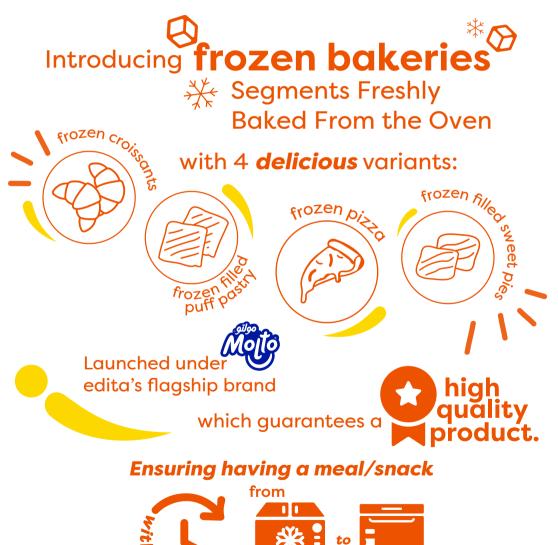

# WHO WE ARE

In May 2023, Edita entered the underdeveloped frozen bakery segment in Egypt via its newly established subsidiary, Edita Frozen Food Industries.

The expansion allows Edita to explore new segments and leverage its knowledge in providing a diverse range of products that cater to the needs of a larger consumer base.

To begin its venture into this segment, Edita launched a series of frozen croissants and puff pastries in different fillings in October 2023. With its strong business model, widespread presence, and diverse portfolio, Edita is determined to lead growth in the untapped frozen food market, creating value for both its customers and shareholders.

"Together, spreading joy through trusted brands"

"Setting the benchmark of Frozen goods with our high quality, innovative products"

freezer