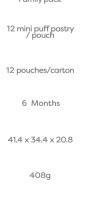

# Frozen Mini Croissants

Molto Forni mini croissants are ready to bake. Bake croissants in 20 minutes at 180 degrees.

Mini Plain Croissants

Family Pack 12 mini plain croissants/ pouch 12 pouches/carton 9 Months 41.4 x 34.4 x 20.8 360g Gross 4.832 40' ft