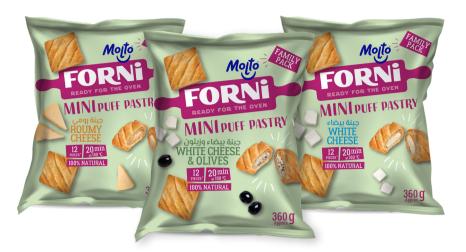

# Frozen Filled Mini Puff Pastry

Molto Forni Mini puff pastry are ready to bake pastries that come in 3 flavors; roumy cheese, white cheese and white cheese & olives. Bake puff pastry in 20 minutes at 180 degrees.

Mini Puff Pastry Roumy Cheese Family pack Mini Puff Pastry White Cheese & Olives Family pack

FORN

Mini Puff Pastry White Cheese Family pack

FOR

Description

Packaging
Per Carton

Shelf
Life

Carton
Dimensions